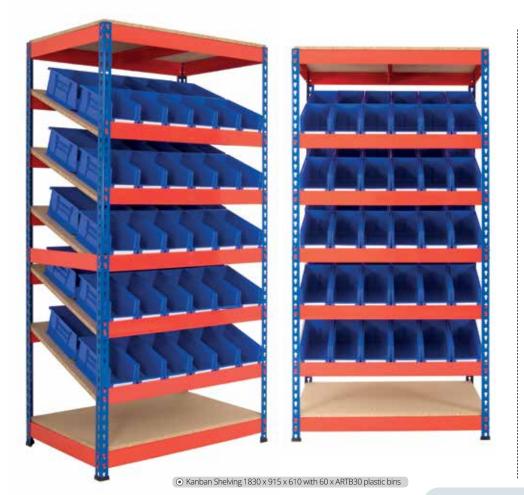

# Our solution for production line side supply systems Kanban Shelving with Plastic Bins and Shelf Trays

| Kanban Shelving with Picking Bins |                |               |           |  |
|-----------------------------------|----------------|---------------|-----------|--|
| H x W x D (mm)                    | Bin            | Code          | Price     |  |
| ● 1830 x 915 x 610                | 60x ARTB30     | RRKB01        | £495.85   |  |
| Price includes                    | complete Kanba | an bay with 5 | sloping + |  |