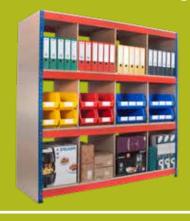

## **KANBAN SHELVING**

Rivet Racking Kanban is our solution for production line-side supply systems, where sloping shelves present containers for easy access and at the right height for operatives.

This can reduce costs and increase efficiency for manufacturing operations or inventory management. The two bin arrangement simplifies stock rotation and replenishment. When the front bin is removed the bin behind takes it place, leaving a space that is clearly identified for refilling on the next inspection.

# KANBAN SHELVING