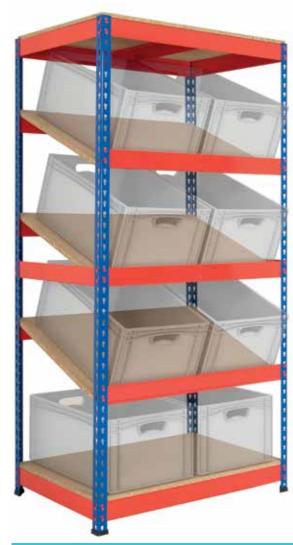

## **KANBAN SHELVING**

Rivet Racking Kanban is our solution for production line-side supply systems, where sloping shelves present containers for easy access and at the right height for operatives.

This can reduce costs and increase efficiency for manufacturing operations or inventory management. The two bin arrangement simplifies stock rotation and replenishment. When the front bin is removed the bin behind takes it place, leaving a space that is clearly identified for refilling on the next inspection.

# Our solution for production line side supply systems Kanban Shelving with Plastic Bins and Shelf Trays

| Kanban Shelving with Picking Bins |                |               |           |  |
|-----------------------------------|----------------|---------------|-----------|--|
| H x W x D (mm)                    | Bin            | Code          | Price     |  |
| ● 1830 x 915 x 610                | 60x ARTB30     | RRKB01        | £495.85   |  |
| Price includes                    | complete Kanba | an bay with 5 | sloping + |  |

# Bay Colour Options For Blue Uprights with Orange

For Blue Uprights with Orange Shelves add /BO to the end of your chosen price code.

| from      |  |
|-----------|--|
| (£495.85) |  |
|           |  |