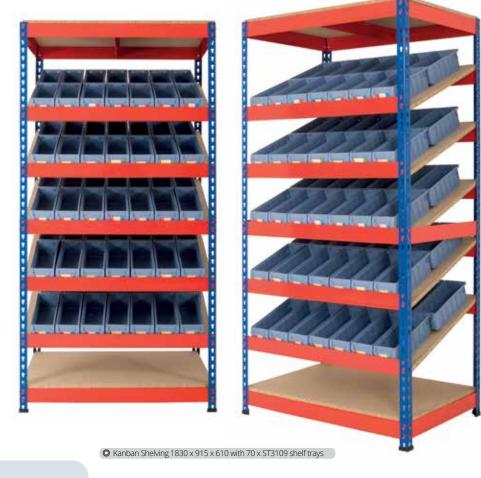

| Kanban Shelving with Shelf Trays |            |        |         |  |
|----------------------------------|------------|--------|---------|--|
| H x W x D (mm)                   | Bin        | Code   | Price   |  |
| • 1830 x 915 x 610               | 70x ST3109 | RRKB02 | £611.85 |  |
|                                  |            |        |         |  |

 $<sup>\</sup>odot$  Price includes complete Kanban bay with 5 sloping + top + bottom shelves and 70 x ST3109 shelf trays.