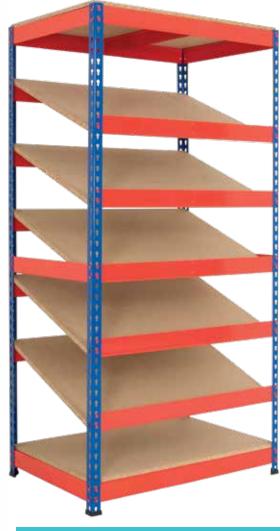

i Price includes complete Kanban bay with 5x sloping shelves, top and bottom shelves.

## **KANBAN SHELVING**

Rivet Racking Kanban is our solution for production line-side supply systems, where sloping shelves present containers for easy access and at the right height for operatives.

This can reduce costs and increase efficiency for manufacturing operations or inventory management. The two bin arrangement simplifies stock rotation and replenishment. When the front bin is removed the bin behind takes it place, leaving a space that is clearly identified for refilling on the next inspection.